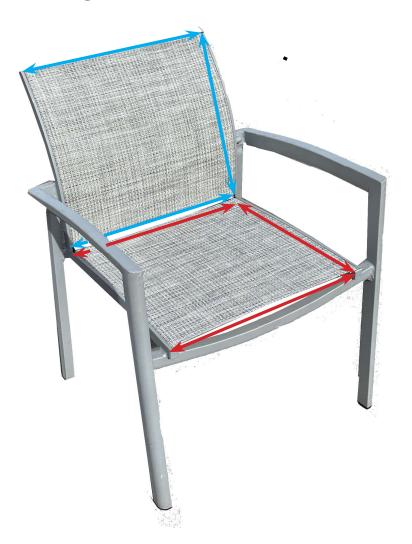

# How To Measure for Two Piece Patio Chair Sling Replacement Fabric

## **CHAIR BACK**

## **TOP WIDTH**

From Center Of The Sling Rail Left To Right

#### **BOTTOM WIDTH**

From Center Of The Sling Rail Left To Right

#### **LENGTH**

From Top Of
The Sling Rail
To The Bottom

## **CHAIR SEAT**

### **FRONT WIDTH**

From Center Of
The Sling Rail
Left To Right

## **BACK WIDTH**

From Center Of
The Sling Rail
Left To Right

#### **DEPTH**

From Front Of The Sling Rail To The Back

# New Replacement Slings for A 2 Piece Patio Chair Requires 6 Measurements.

Most of the time, the top width and bottom width measurements will be the same. However, some two piece chairs may have a taper to the seat where the front is wider than the back.

On width measurements, measure from the center of the sling rail to the center of the sling rail on the other side.

Do not add to this measurement - We account for the fabric inside of the rails as well as the hems